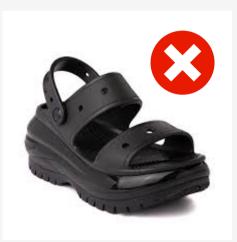

- NOT Approved Footwear:
  - Boots (ex. Timberlands, combat boots, UGGS)
  - Moccasins and Crocs
  - Open-toed shoes
  - Sandals
  - Narrow heels
  - High heels
  - Platforms
  - Slippers or house shoes

Please see below and on the following page for visual examples of what will/will not be acceptable uniform footwear.

Neutral Colors Tie or slip-on Low/No heel