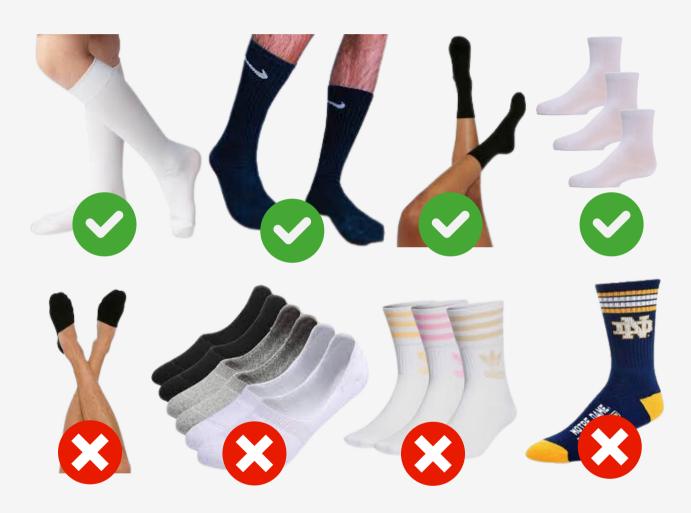

• NOT Approve

- Socks must be:
  - WORN at all times
  - VISIBLE (no PEDS or "no-show" socks)
  - Solid colors (navy, white, black, or green are recommended)
- Approved Footwear:
- V
- Tie or slip-on loafer shoes (Hey Dudes, Sperry)
- Athletic footwear (sneakers) in neutral tones (navy, black, white, brown)
- Low-Mid height, thick heeled dress shoes

## Socks