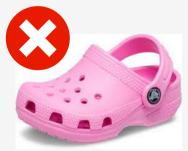

- NOT Approved Footwear:
  - Boots (ex. Timberlands, combat boots, UGGS)
  - Moccasins and Crocs
  - Open-toed shoes
  - Sandals
  - Narrow heels
  - High heels
  - Platforms
  - Slippers or house shoes

Please see below and on the following page for visual examples of what will/will not be acceptable uniform footwear.

Neutral Colors Tie or slip-on Low/No heel