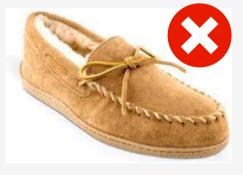

- NOT Approved Footwear:
  - Boots (ex. Timberlands, combat boots, UGGS)
  - Moccasins and Crocs
  - Open-toed shoes
  - Sandals
  - Narrow heels
  - High heels
  - Platforms
  - Slippers or house shoes

Please see below and on the following page for visual examples of what will/will not be acceptable uniform footwear.

Neutral Colors Tie or slip-on Low/No heel