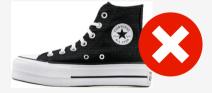

Approved Converse

High Top Converse

"Nike Sneakers"

"Nike Sneakers" but unapproved colors and/or high top