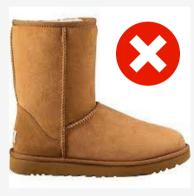

- NOT Approved Footwear:
  - Boots (ex. Timberlands, combat boots, UGGS)
  - Moccasins and Crocs
  - Open-toed shoes
  - Sandals
  - Narrow heels
  - High heels
  - Platforms
  - Slippers or house shoes