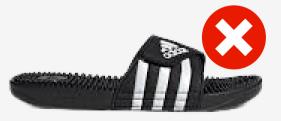

- NOT Approved Footwear:
  - Boots (ex. Timberlands, combat boots, UGGS)
  - Moccasins and Crocs
  - Open-toed shoes
  - Sandals
  - Narrow heels
  - High heels
  - Platforms
  - Slippers or house shoes

Please see below and on the following page for visual examples of what will/will not be acceptable uniform footwear.

Neutral Colors Tie or slip-on Low/No heel