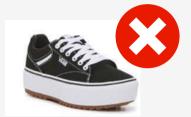

# CANIWEAR THESE?

## **Athletic Shoes**

Vans slip on or lace up sneakers in approved color

"Vans,"
"approved color,
but "platform"
not permitted

Solid, approved color sneaker

Patterned sneaker

Keds in approved color

Keds in NOT approved color