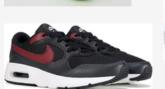

Please see below and on the following page for visual examples of what will/will not be acceptable uniform footwear.

Neutral Colors Tie or slip-on Low/No heel

## **Athletic Shoes**

Vans slip on or lace up sneakers in approved color

"Vans,"
"approved color,
but "platform"
not permitted

Solid, approved color sneaker

Patterned sneaker

Keds in approved color

Keds in NOT approved color

Approved Converse

High Top Converse

"Nike Sneakers"

"Nike Sneakers" but unapproved colors and/or high top