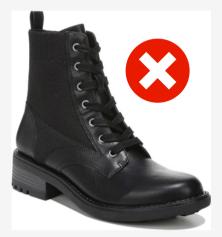

- NOT Approved Footwear:
  - Boots (ex. Timberlands, combat boots, UGGS)
  - Moccasins and Crocs
  - Open-toed shoes
  - Sandals
  - Narrow heels
  - High heels
  - Platforms
  - Slippers or house shoes