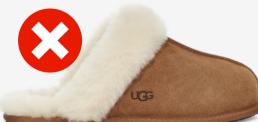

- NOT Approved Footwear:
  - Boots (ex. Timberlands, combat boots, UGGS)
  - Moccasins and Crocs
  - Open-toed shoes
  - Sandals
  - Narrow heels
  - High heels
  - Platforms
  - Slippers or house shoes

Please see below and on the following page for visual examples of what will/will not be acceptable uniform footwear.

Neutral Colors Tie or slip-on Low/No heel