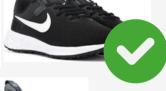

## **Athletic Shoes**

Vans slip on or lace up sneakers in approved color

"Vans,"
"approved color,
but "platform"
not permitted

Solid, approved color sneaker

Patterned sneaker

Keds in approved color

Keds in NOT approved color