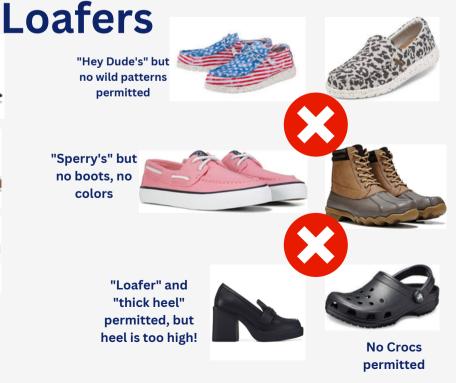

• NOT Approve

- Socks must be:
  - WORN at all times
  - VISIBLE (no PEDS or "no-show" socks)
  - Solid colors (navy, white, black, or green are recommended)
- Approved Footwear:
- V
- Tie or slip-on loafer shoes (Hey Dudes, Sperry)
- Athletic footwear (sneakers) in neutral tones (navy, black, white, brown)
- Low-Mid height, thick heeled dress shoes

- NOT Approved Footwear:
  - Boots (ex. Timberlands, combat boots, UGGS)
  - Moccasins and Crocs
  - Open-toed shoes
  - Sandals
  - Narrow heels
  - High heels
  - Platforms
  - Slippers or house shoes

Please see below and on the following page for visual examples of what will/will not be acceptable uniform footwear.

Neutral Colors Tie or slip-on Low/No heel