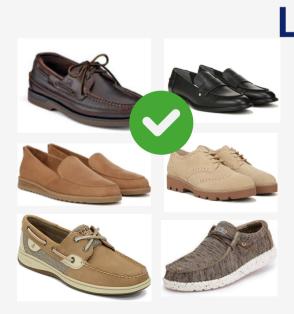

• NOT Approve

- Socks must be:
  - WORN at all times
  - VISIBLE (no PEDS or "no-show" socks)
  - Solid colors (navy, white, black, or green are recommended)
- Approved Footwear:
- V
- Tie or slip-on loafer shoes (Hey Dudes, Sperry)
- Athletic footwear (sneakers) in neutral tones (navy, black, white, brown)
- Low-Mid height, thick heeled dress shoes

Please see below and on the following page for visual examples of what will/will not be acceptable uniform footwear.

Neutral Colors Tie or slip-on Low/No heel