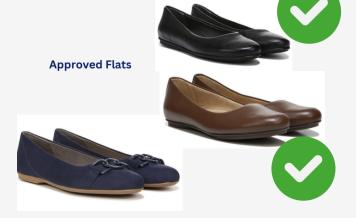

Please see below and on the following page for visual examples of what will/will not be acceptable uniform footwear.

Neutral Colors Tie or slip-on Low/No heel

## **Heels and Flats**

"Chunky heel" but too high!

Low, chunky heel

Low, pointy heel

Sueded flats

**Sueded booties** 

Low, wedge heel

Tall, narrow heel