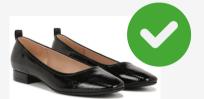

• NOT Approve

- Socks must be:
  - WORN at all times
  - VISIBLE (no PEDS or "no-show" socks)
  - Solid colors (navy, white, black, or green are recommended)
- Approved Footwear:
- V
- Tie or slip-on loafer shoes (Hey Dudes, Sperry)
- Athletic footwear (sneakers) in neutral tones (navy, black, white, brown)
- Low-Mid height, thick heeled dress shoes

Please see below and on the following page for visual examples of what will/will not be acceptable uniform footwear.

Neutral Colors Tie or slip-on Low/No heel