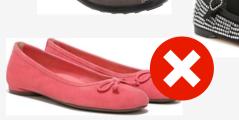

## **Heels and Flats**

"Chunky heel" but too high!

Low, chunky heel

Low, pointy heel

Sueded flats

**Sueded booties** 

Low, wedge heel

Tall, narrow heel

"Flats" but unapproved colors