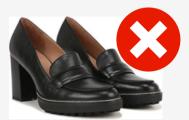

- NOT Approved Footwear:
  - Boots (ex. Timberlands, combat boots, UGGS)
  - Moccasins and Crocs
  - Open-toed shoes
  - Sandals
  - Narrow heels
  - High heels
  - Platforms
  - Slippers or house shoes

Please see below and on the following page for visual examples of what will/will not be acceptable uniform footwear.

Neutral Colors Tie or slip-on Low/No heel