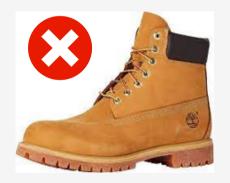

- NOT Approved Footwear:
  - Boots (ex. Timberlands, combat boots, UGGS)
  - Moccasins and Crocs
  - Open-toed shoes
  - Sandals
  - Narrow heels
  - High heels
  - Platforms
  - Slippers or house shoes

Please see below and on the following page for visual examples of what will/will not be acceptable uniform footwear.

Neutral Colors Tie or slip-on Low/No heel