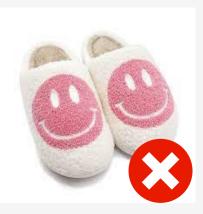

- NOT Approved Footwear:
  - Boots (ex. Timberlands, combat boots, UGGS)
  - Moccasins and Crocs
  - Open-toed shoes
  - Sandals
  - Narrow heels
  - High heels
  - Platforms
  - Slippers or house shoes

Please see below and on the following page for visual examples of what will/will not be acceptable uniform footwear.

Neutral Colors Tie or slip-on Low/No heel