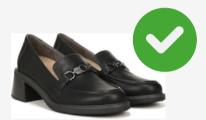

## **Heels and Flats**

"Chunky heel" but too high!

Low, chunky heel

Low, pointy heel

Sueded flats

**Sueded booties** 

Low, wedge heel

Tall, narrow heel