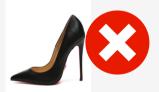

- NOT Approved Footwear:
  - Boots (ex. Timberlands, combat boots, UGGS)
  - Moccasins and Crocs
  - Open-toed shoes
  - Sandals
  - Narrow heels
  - High heels
  - Platforms
  - Slippers or house shoes

Please see below and on the following page for visual examples of what will/will not be acceptable uniform footwear.

Neutral Colors Tie or slip-on Low/No heel