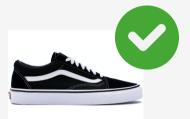

# CANIWEAR THESE?

## **Athletic Shoes**

Vans slip on or lace up sneakers in approved color

"Vans,"
"approved color,
but "platform"
not permitted

Solid, approved color sneaker

Patterned sneaker

Keds in approved color

Keds in NOT approved color