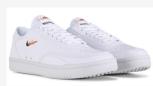

Approved Converse

High Top Converse

"Nike Sneakers"

"Nike Sneakers" but unapproved colors and/or high top