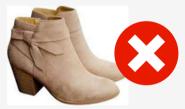

- NOT Approved Footwear:
  - Boots (ex. Timberlands, combat boots, UGGS)
  - Moccasins and Crocs
  - Open-toed shoes
  - Sandals
  - Narrow heels
  - High heels
  - Platforms
  - Slippers or house shoes

Please see below and on the following page for visual examples of what will/will not be acceptable uniform footwear.

Neutral Colors Tie or slip-on Low/No heel